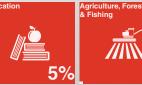

urvey**

The Business Establishment Survey was intended to provide information on the composition, structure and economic performance of all activities in the country of Belize.

The Business Establishment Survey, surveyed 4,154 businesses from all economic sectors, with the exception of banking and insurance activities.



### **Survey Results**

Based on the survey's results, it is estimated that there are **7,975** active business establishments in Belize.

Of the 7,975 active businesses in Belize, 77% are classified as sole-proprietorships and 18% are classified as companies.

**31%** of all active businesses are located in the Belize District.

**7,975**Active Business Establishments



# Almost 1 in 2 businesses

employ 2 to 5 persons

## **BUSINESS DISTRIBUTION BY INDUSTRY**