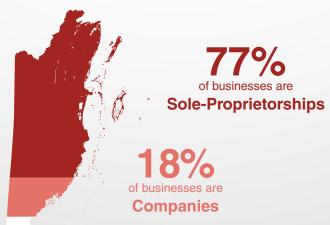

### **Survey Results**

Based on the survey's results, it is estimated that there are **7,975** active business establishments in Belize.

Of the 7,975 active businesses in Belize, 77% are classified as sole-proprietorships and 18% are classified as companies.