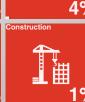

vey**

The Business Establishment Survey was intended to provide information on the composition, structure and economic performance of all activities in the country of Belize.

The Business Establishment Survey, surveyed 4,154 businesses from all economic sectors, with the exception of banking and insurance activities.



### **Survey Results**

Based on the survey's results, it is estimated that there are **7,975** active business establishments in Belize.

Of the 7,975 active businesses in Belize, 77% are classified as sole-proprietorships and 18% are classified as companies.

**31%** of all active businesses are located in the Belize District.

**7,975**Active Business Establishments



# Almost 1 in 2 businesses

employ 2 to 5 persons

## **BUSINESS DISTRIBUTION BY INDUSTRY**