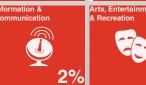

Survey**

The Business Establishment Survey was intended to provide information on the composition, structure and economic performance of all activities in the country of Belize.

The Business Establishment Survey, surveyed 4,154 businesses from all economic sectors, with the exception of banking and insurance activities.



### **Survey Results**

Based on the survey's results, it is estimated that there are **7,975** active business establishments in Belize.

Of the 7,975 active businesses in Belize, 77% are classified as sole-proprietorships and 18% are classified as companies.

**31%** of all active businesses are located in the Belize District.

**7,975**Active Business Establishments



# Almost 1 in 2 businesses

employ 2 to 5 persons

## **BUSINESS DISTRIBUTION BY INDUSTRY**