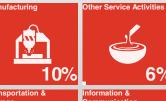

he Survey**

The Business Establishment Survey was intended to provide information on the composition, structure and economic performance of all activities in the country of Belize.

The Business Establishment Survey, surveyed 4,154 businesses from all economic sectors, with the exception of banking and insurance activities.



### **Survey Results**

Based on the survey's results, it is estimated that there are **7,975** active business establishments in Belize.

Of the 7,975 active businesses in Belize, 77% are classified as sole-proprietorships and 18% are classified as companies.

**31%** of all active businesses are located in the Belize District.

**7,975**Active Business Establishments



# Almost 1 in 2 businesses

employ 2 to 5 persons

## **BUSINESS DISTRIBUTION BY INDUSTRY**