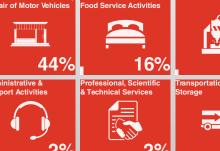

the Survey**

The Business Establishment Survey was intended to provide information on the composition, structure and economic performance of all activities in the country of Belize.

The Business Establishment Survey, surveyed 4,154 businesses from all economic sectors, with the exception of banking and insurance activities.



### **Survey Results**

Based on the survey's results, it is estimated that there are **7,975** active business establishments in Belize.

Of the 7,975 active businesses in Belize, 77% are classified as sole-proprietorships and 18% are classified as companies.

**31%** of all active businesses are located in the Belize District.

**7,975**Active Business Establishments



# Almost 1 in 2 businesses

employ 2 to 5 persons

## **BUSINESS DISTRIBUTION BY INDUSTRY**