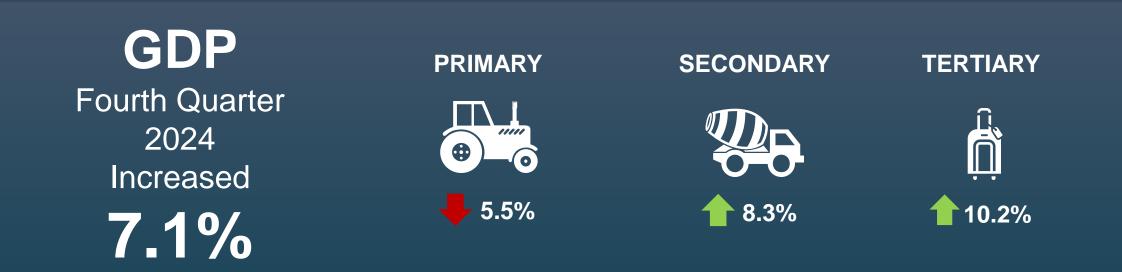

#### **Gross Domestic Product** Fourth Quarter (October - December 2024)

Goods and services produced in the fourth quarter of 2024 totaled **\$1.43 billion.** 

An increase of **\$94.49 million** or **7.1%** when compared to the Fourth Quarter of 2023.

| Sector    | Value         | Percentage change |
|-----------|---------------|-------------------|
| Primary   | 157.8 Million | 5.5 % 🖊           |
| Secondary | 170.3 Million | 8.3 % 🕇           |
| Tertiary  | 907.2 Million | 10.2 % 🕇          |
| Taxes     | 190.2 Million | 3.6 % 🕇           |

#### **GDP growth rate by sector** Fourth Quarter, 2024