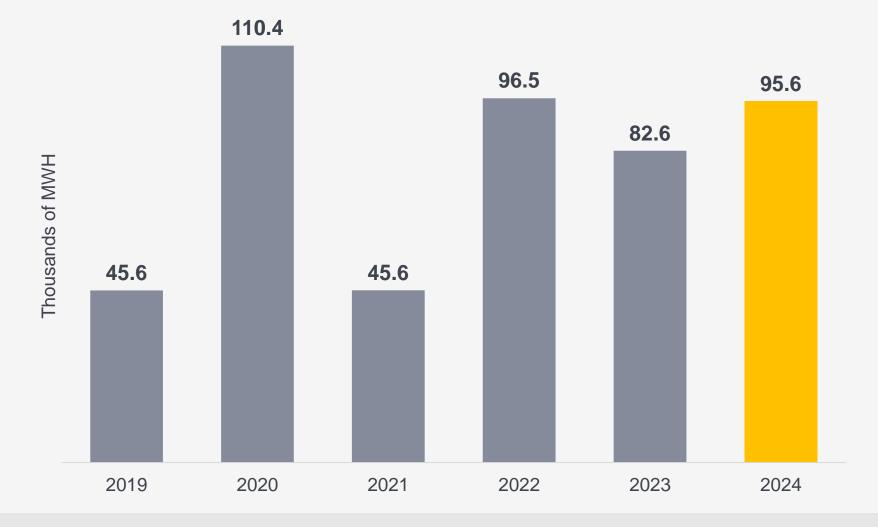

e Change |  |
|--------------|-------------------|--|
| Agriculture, | 8.4%              |  |

38.6%

Source: Statistical Institute of Belize. Gross Domestic Product – Fourth Quarter, 2024.

#### **Production within primary industries** Fourth Quarter, 2024

**Forestry**, **Fishing** 

Mining

#### **Sugarcane production** Fourth Quarter, 2019 - 2024



Source: Statistical Institute of Belize. Gross Domestic Product – Fourth Quarter, 2024.



12

#### **Banana production** Fourth Quarter, 2019 - 2024









Secondary Industries \$170.3M \$13.1M | 8.3%

# Category Percent Change Manufacturing 1.1%

21

**Production within secondary industries** 

Fourth Quarter, 2024

Manufacturing1.1%Construction13.1%Electricity23.5%Water2.5%

#### **Electricity production** Fourth Quarter, 2019 - 2024





#### **Construction** Fourth Quarter, 2019 - 2024









Tertiary Industries \$907.2M \$83.9M | 10.2%

#### **Production within top three tertiary industries** Fourth Quarter, 2024

| Percent Change |  |
|----------------|--|
| 32.0%          |  |
| 10.4%          |  |
| 25.3%          |  |
|                |  |
|                |  |
|                |  |
|                |  |

Tourist arrivals

#### Fourth Quarter, 2019 - 2024



Overnight Cruise Ship

Source: Belize Tourism Board – Fourth Quarter, 2024.

#### **GDP growth rate by sector** Fourth Quarter, 2024



#### Follow us on social media



http://www.facebook.com/belizestatistics/ https://www.flickr.com/photos/belizestatistics/ https://www.instagram.com/belizestatistics/ https://www.youtube.com/channel/UCBHNJCdb0DY1GtPHh2KtvY