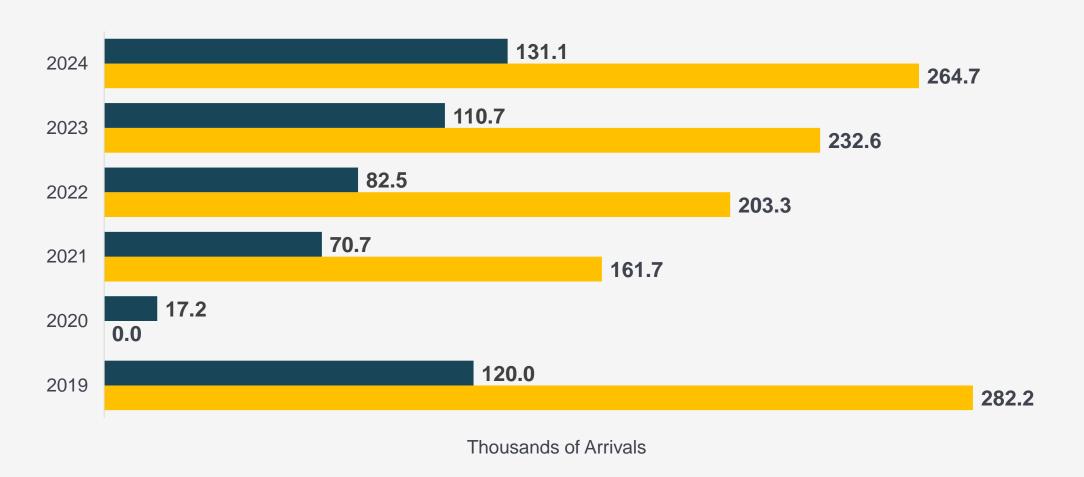

Tourist arrivals

#### Fourth Quarter, 2019 - 2024

Overnight Cruise Ship

Source: Belize Tourism Board – Fourth Quarter, 2024.