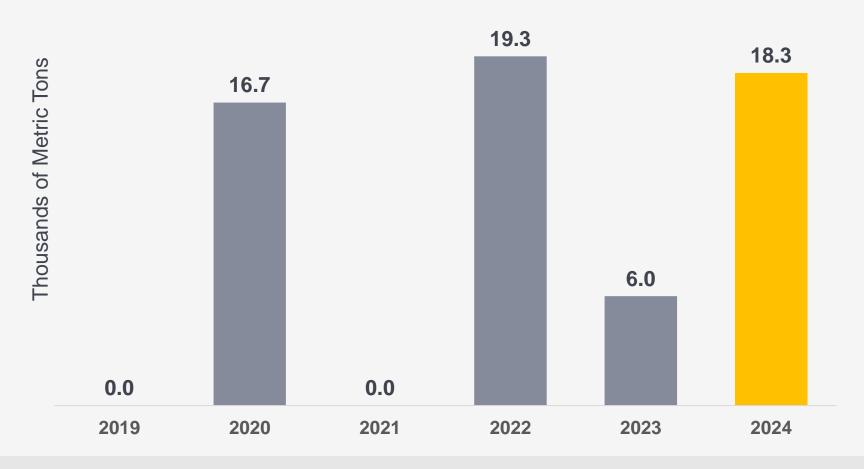

#### **Banana production** Fourth Quarter, 2019 - 2024

Secondary Industries \$170.3M \$13.1M | 8.3%