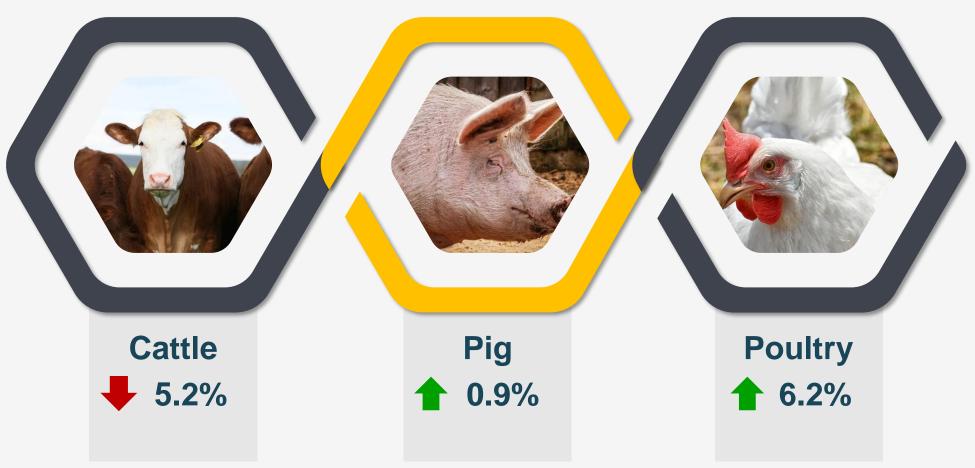

#### **Production within primary industries** Fourth Quarter, 2024

**Forestry**, **Fishing** 

Mining