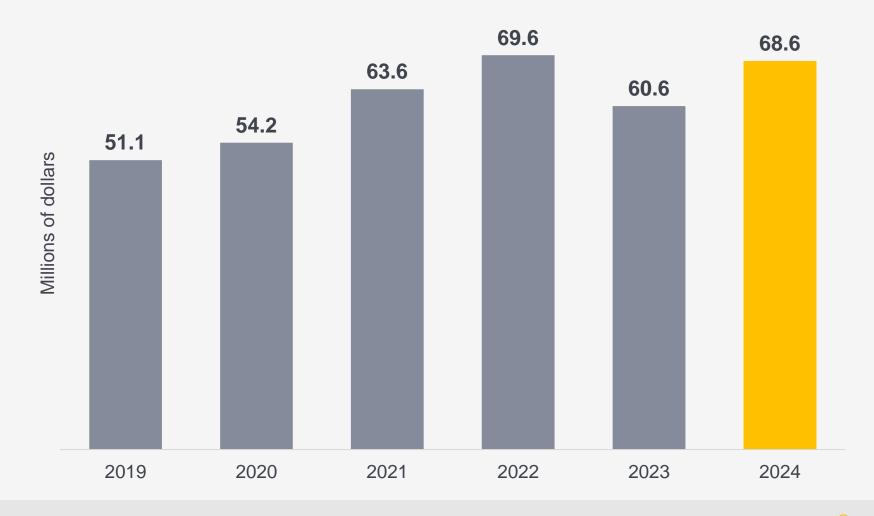

Agriculture, | 8.4%              |  |

38.6%

Source: Statistical Institute of Belize. Gross Domestic Product – Fourth Quarter, 2024.

#### **Production within primary industries** Fourth Quarter, 2024

**Forestry**, **Fishing** 

Mining

#### **Sugarcane production** Fourth Quarter, 2019 - 2024



Source: Statistical Institute of Belize. Gross Domestic Product – Fourth Quarter, 2024.



12

#### **Banana production** Fourth Quarter, 2019 - 2024









Secondary Industries \$170.3M \$13.1M | 8.3%

# Category Percent Change Manufacturing 1.1%

21

**Production within secondary industries** 

Fourth Quarter, 2024

Manufacturing1.1%Construction13.1%Electricity23.5%Water2.5%

#### **Electricity production** Fourth Quarter, 2019 - 2024





#### **Construction** Fourth Quarter, 2019 - 2024









Tertiary Industries \$907.2M \$83.9M | 10.2%

#### **Production within top three tertiary industries** Fourth Quarter, 2024

| Percent Change |  |
|----------------|--|
| 32.0%          |  |
| 10.4%          |  |
| 25.3%          |  |
|                |  |
|                |  |
|                |  |
|                |  |

Tourist arrivals

#### Fourth Quarter, 2019 - 2024



Overnight Cruise Ship

Source: Belize Tourism Board – Fourth Quarter, 2024.

#### **GDP growth rate by sector** Fourth Quarter, 2024



#### Follow us on social media



http://www.facebook.com/belizestatistics/ https://www.flickr.com/photos/belizestatistics/ https://www.instagram.com/belizestatistics/ https://www.youtube.com/channel/UCBHNJCdb0DY1GtPHh2KtvYA

Sign up to receive emails of our releases http://www