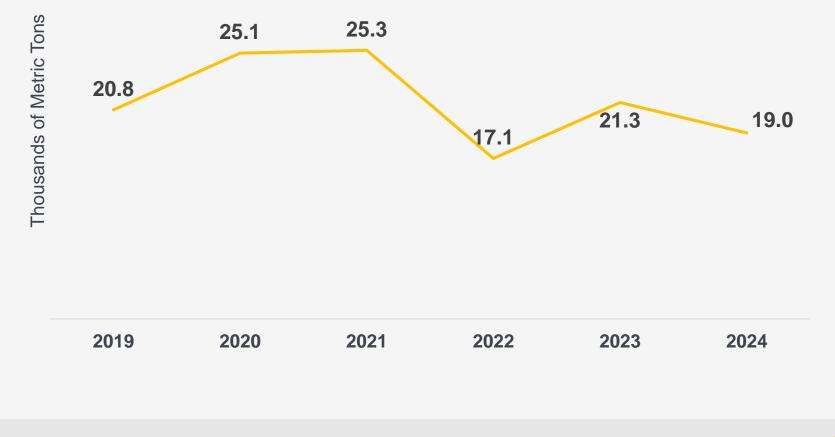

#### **Banana production** Fourth Quarter, 2019 - 2024

Secondary Industries \$170.3M \$13.1M | 8.3%