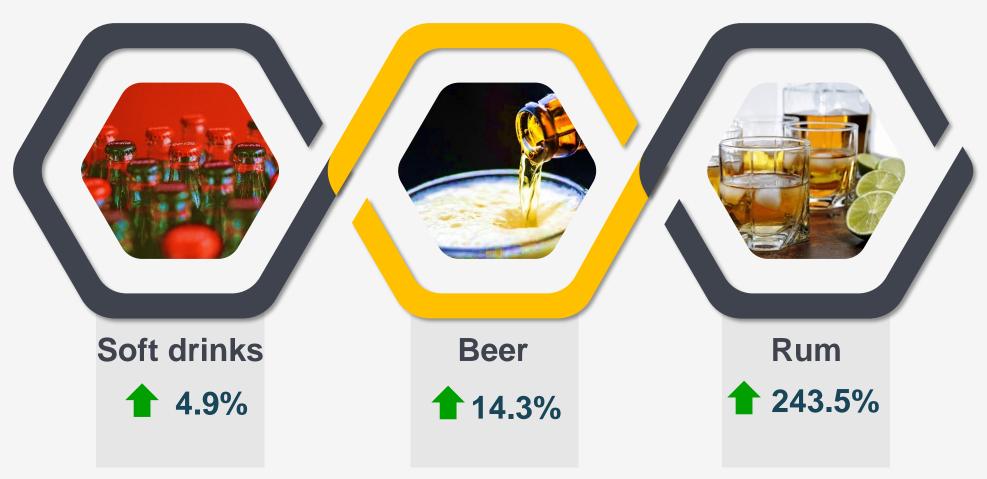

# Category Percent Change Manufacturing 1.1%

21

**Production within secondary industries** 

Fourth Quarter, 2024

Manufacturing1.1%Construction13.1%Electricity23.5%Water2.5%