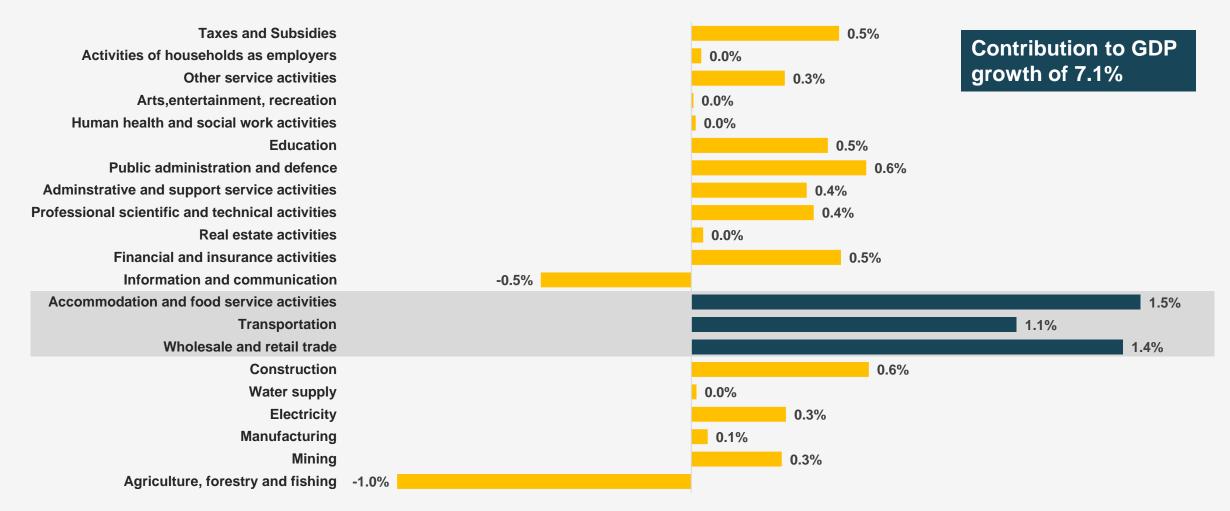

#### **GDP growth rate by sector** Fourth Quarter, 2024

#### **Gross Domestic Product** Fourth Quarter (October - December 2024)

Goods and services produced in the fourth quarter of 2024 totaled **\$1.43 billion.** 

An increase of **\$94.49 million** or **7.1%** when compared to the Fourth Quarter of 2023.