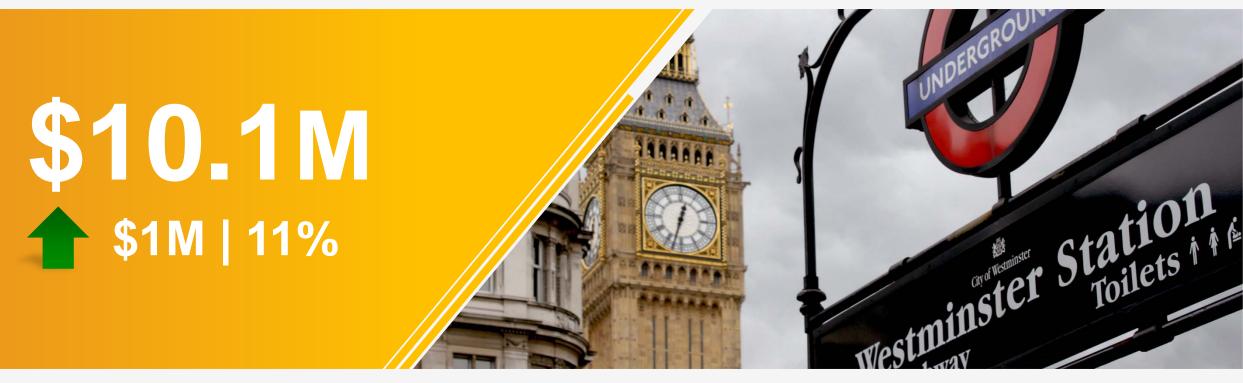

# PRESENTATION OUTLINE



Imports, January to February 2025

Domestic exports, January to February 2025



Domestic exports by country of destination



Balance of payments, 2019 - 2024



Questions and comments

#### Merchandise imports January to February 2015 - 2025



Total Merchandise Imports January - February 2025 \$461 MILLON \$38.8M | 7.8%

#### **Top import increases** Jan-Feb 2024 – Jan-Feb 2025

**Top import decreases** Jan-Feb 2024 – Jan-Feb 2025



#### **Domestic merchandise exports** January to February 2015 - 2025



Total Merchandise Exports January - February 2025 \$40.4 MILLION \$2.9M | 7.7%

#### **Top export increases** Jan-Feb 2024 – Jan-Feb 2025

Top export decreases Jan-Feb 2024 – Jan-Feb 2025



## Domestic Exports to the United Kingdom January – February 2025



10

## Domestic Exports to the European Union January – February 2025

11



## Domestic Exports to the United States Of America January – February 2025



Merchandise trade January – February 2025

> TOTAL MERCHANDISE IMPORTS January – February 2025



TOTAL MERCHANDISE EXPORTS January – February 2025



#### **Merchandise trade balance** 2019 - 2024



| Merchandise Trade Deficit |         |
|---------------------------|---------|
| 2019                      | 2024    |
| -1,058M                   | -1,976M |

Source: Statistical Institute of Belize.



| Net Inflows from Services |        |
|---------------------------|--------|
| 2019                      | 2024   |
| 885M                      | 1,591M |

Source: EBOPS, Central Bank of Belize

#### Follow us on social media



http:/