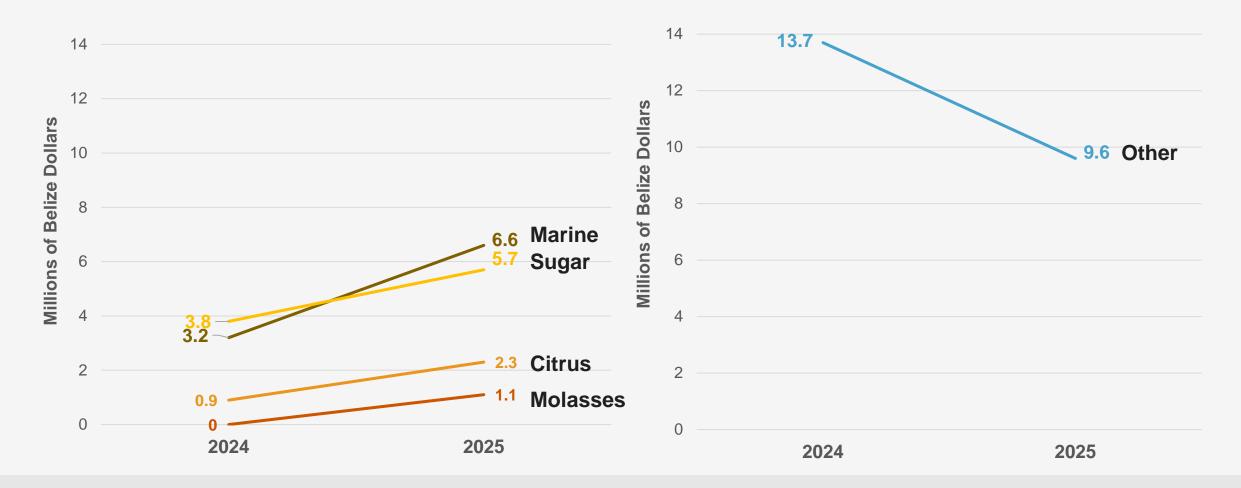

## Domestic Exports to the United Kingdom January – February 2025

10

## Domestic Exports to the European Union January – February 2025

11

## Domestic Exports to the United States Of America January – February 2025

Merchandise trade January – February 2025

> TOTAL MERCHANDISE IMPORTS January – February 2025

TOTAL MERCHANDISE EXPORTS January – February 2025