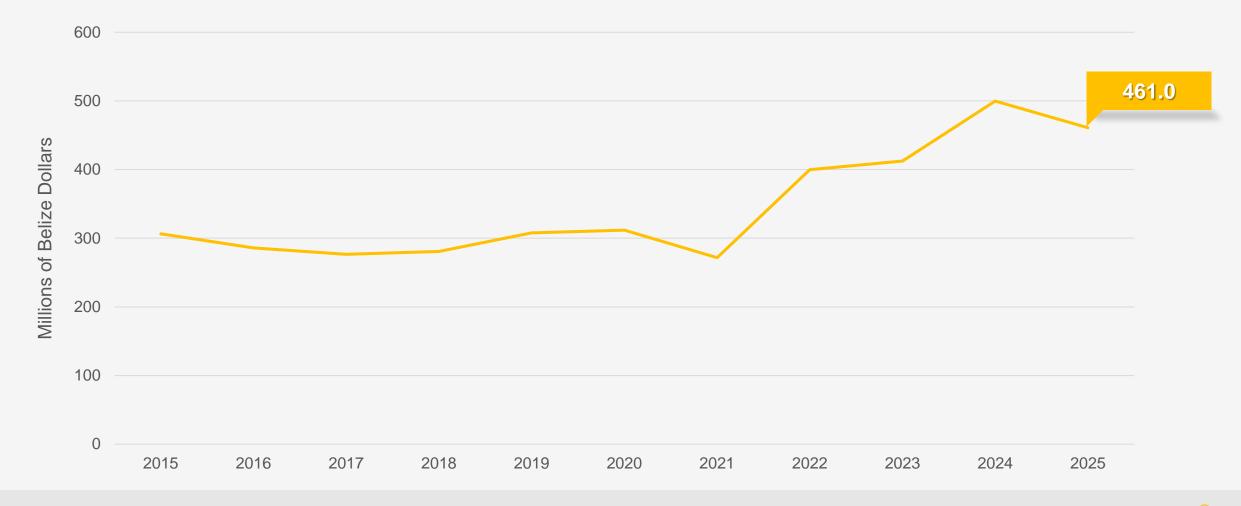

#### Merchandise imports January to February 2015 - 2025

Total Merchandise Imports January - February 2025 \$461 MILLON \$38.8M | 7.8%