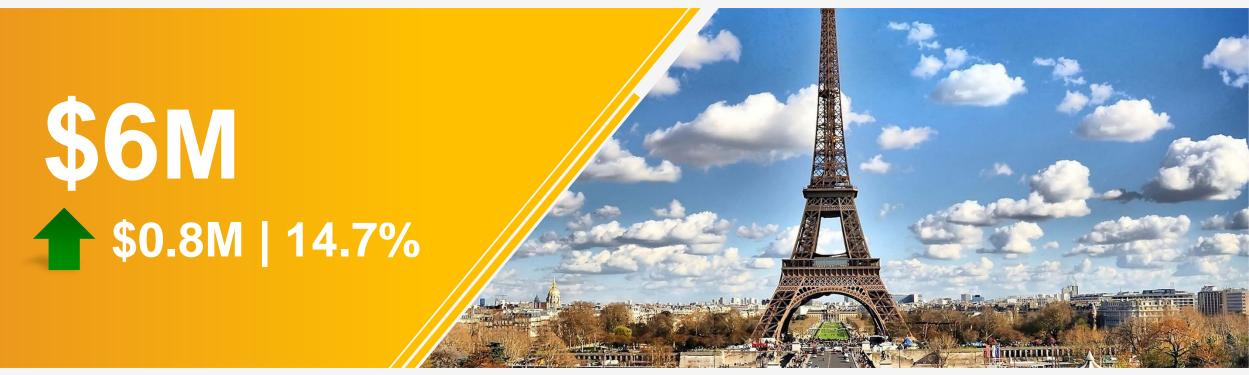

ts, January to February 2025



Domestic exports by country of destination



Balance of payments, 2019 - 2024



Questions and comments

#### Merchandise imports January to February 2015 - 2025



Total Merchandise Imports January - February 2025 \$461 MILLON \$38.8M | 7.8%

#### **Top import increases** Jan-Feb 2024 – Jan-Feb 2025

**Top import decreases** Jan-Feb 2024 – Jan-Feb 2025



#### **Domestic merchandise exports** January to February 2015 - 2025



Total Merchandise Exports January - February 2025 \$40.4 MILLION \$2.9M | 7.7%

#### **Top export increases** Jan-Feb 2024 – Jan-Feb 2025

Top export decreases Jan-Feb 2024 – Jan-Feb 2025



## Domestic Exports to the United Kingdom January – February 2025



10

## Domestic Exports to the European Union January – February 2025

11



## Domestic Exports to the United States Of America January – February 2025



Merchandise trade January – February 2025

> TOTAL MERCHANDISE IMPORTS January – February 2025



TOTAL MERCHANDISE EXPORTS January – February 2025



#### **Merchandise trade balance** 2019 - 2024



| Merchandise Trade Deficit |         |
|---------------------------|---------|
| 2019                      | 2024    |
| -1,058M                   | -1,976M |

Source: Statistical Institute of Belize.



| Net Inflows from Services |        |
|---------------------------|--------|
| 2019                      | 2024   |
| 885M                      | 1,591M |

Source: EBOPS, Central Bank of Belize

#### Follow us on social media



http://www.facebook.com/belizestatistics/ https://www.flickr.com/photos/belizestati