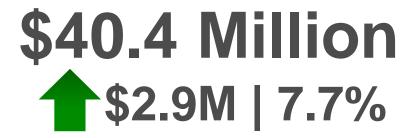

#### **Domestic merchandise exports** January to February 2015 - 2025

Total Merchandise Exports January - February 2025 \$40.4 MILLION \$2.9M | 7.7%