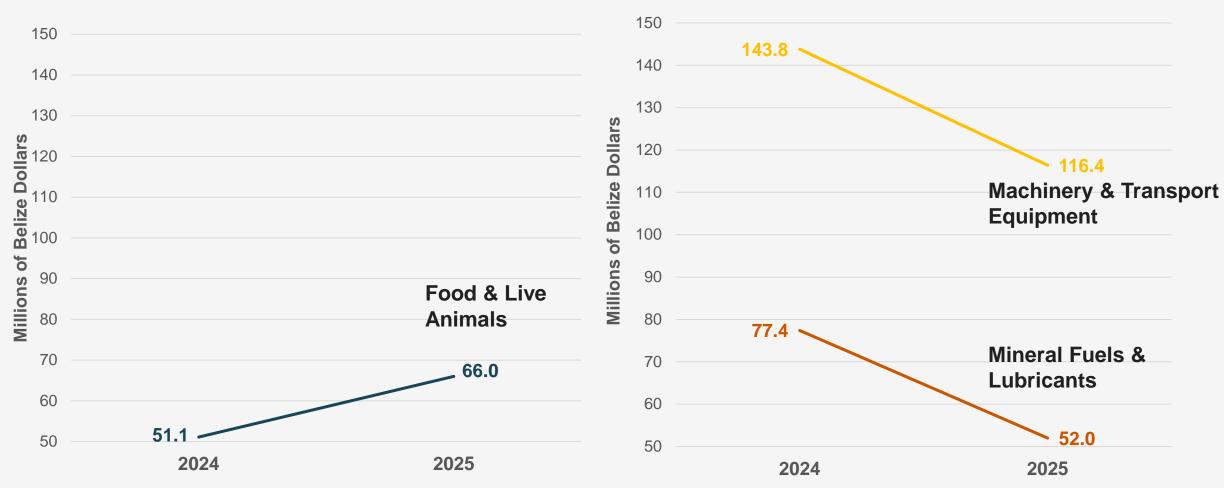

#### **Top import increases** Jan-Feb 2024 – Jan-Feb 2025

**Top import decreases** Jan-Feb 2024 – Jan-Feb 2025