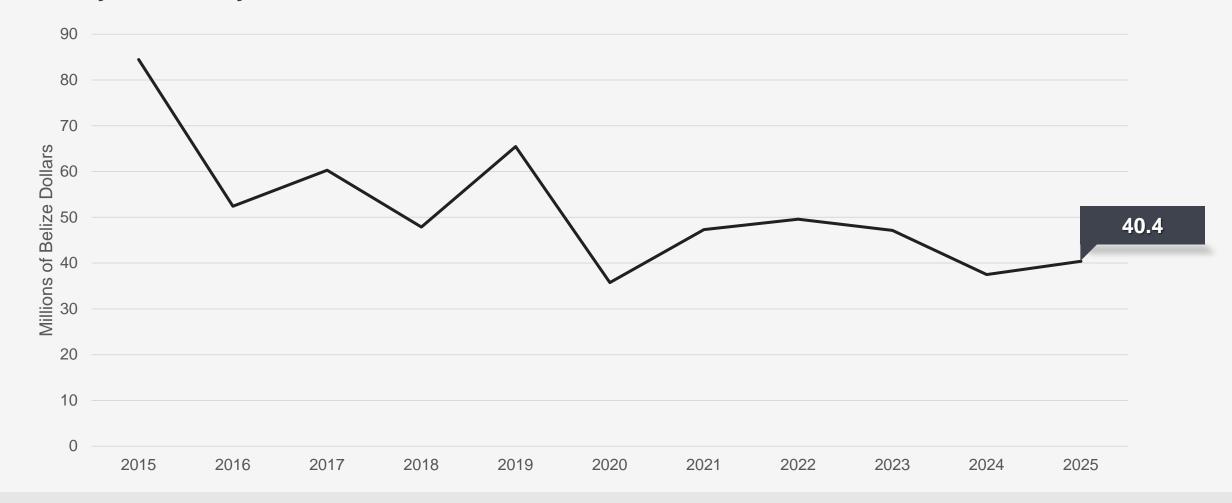

#### **Domestic merchandise exports** January to February 2015 - 2025

Total Merchandise Exports January - February 2025 \$40.4 MILLION \$2.9M | 7.7%