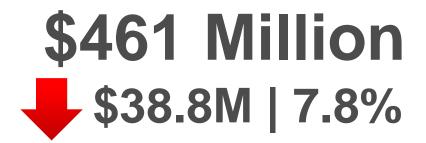

#### Merchandise imports January to February 2015 - 2025

Total Merchandise Imports January - February 2025 \$461 MILLON \$38.8M | 7.8%