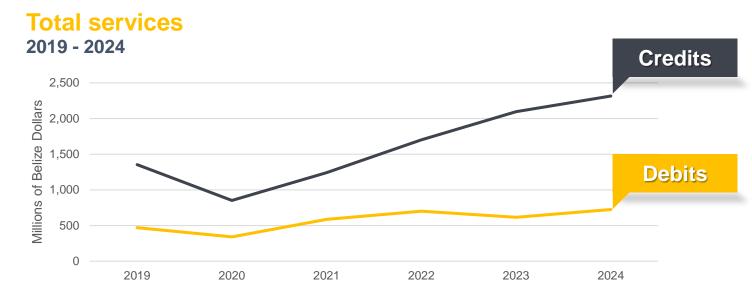

Source: Statistical Institute of Belize.

| Net Inflows from Services |        |
|---------------------------|--------|
| 2019                      | 2024   |
| 885M                      | 1,591M |

Source: EBOPS, Central Bank of Belize