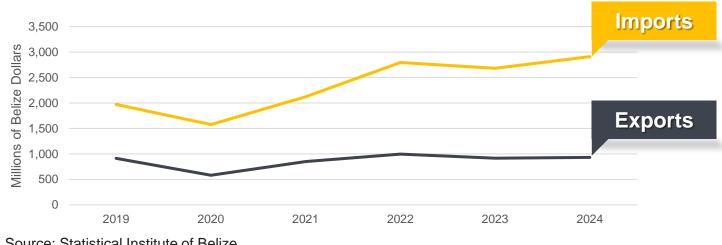

## Domestic Exports to the United States Of America January – February 2025

Merchandise trade January – February 2025

> TOTAL MERCHANDISE IMPORTS January – February 2025

TOTAL MERCHANDISE EXPORTS January – February 2025

#### **Merchandise trade balance** 2019 - 2024

| Merchandise Trade Deficit |         |
|---------------------------|---------|
| 2019                      | 2024    |
| -1,058M                   | -1,976M |