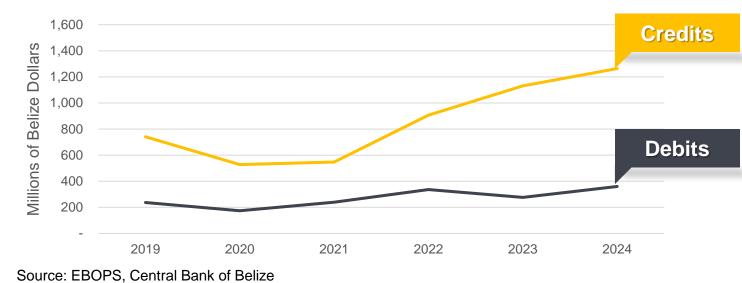

Source: Statistical Institute of Belize.

**Total services** 2019 - 2024

| Net Inflows from Services |        |
|---------------------------|--------|
| 2019                      | 2024   |
| 504.4M                    | 903.5M |