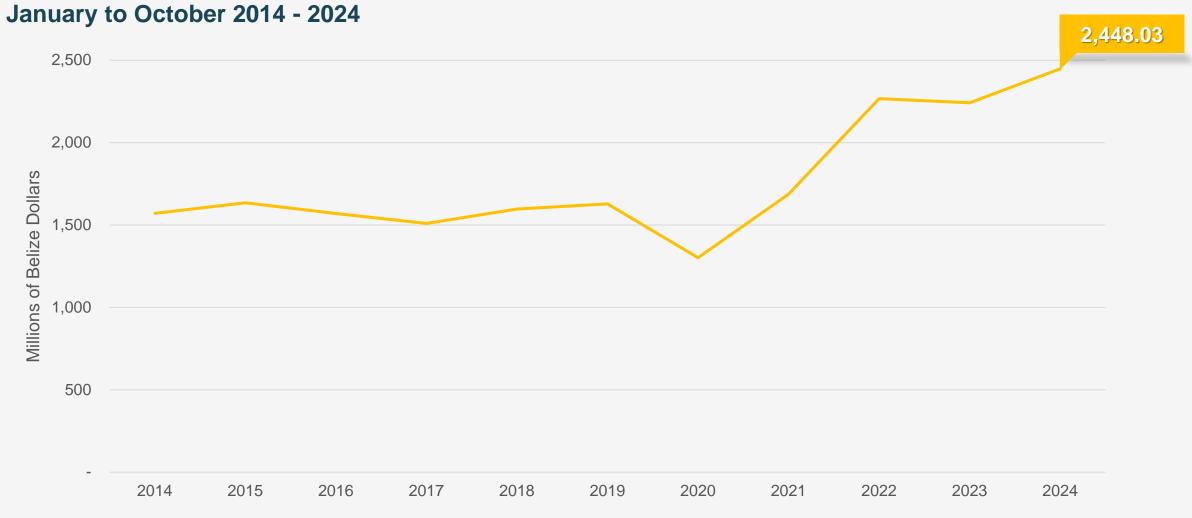

# PRESENTATION OUTLINE

Imports, January to October 2024

Domestic exports, January to October 2024

Domestic exports by country of destination

Balance of payments, 2019 - 2024

Questions and comments

Total Merchandise Imports January - October 2024 \$2.448 BILLION \$206M | 9.2%

### MERCHANDISE IMPORTS

Source: Statistical Institute of Belize. Merchandise Trade Statistics, 2024.