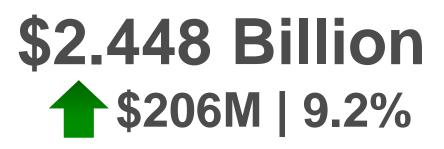

# PRESENTATION OUTLINE

Imports, January to October 2024

Domestic exports, January to October 2024

Domestic exports by country of destination

Balance of payments, 2019 - 2024

Questions and comments

Total Merchandise Imports January - October 2024 \$2.448 BILLION \$206M | 9.2%