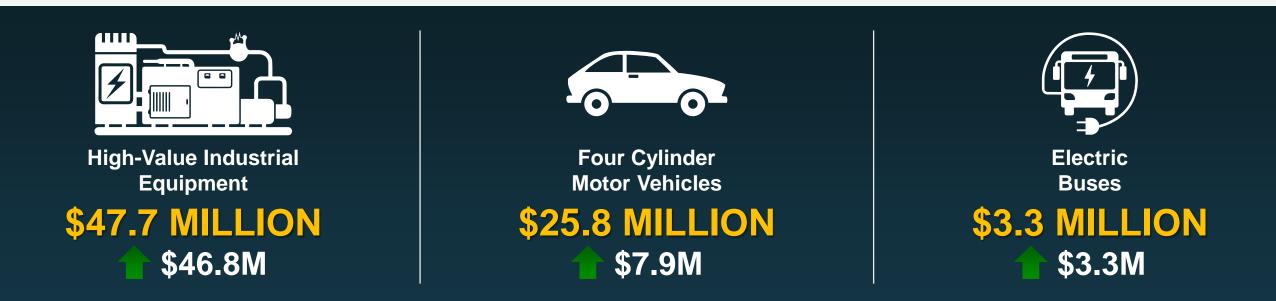

#### **MACHINERY AND TRANSPORT EQUIPMENT** January – October 2024

Total Merchandise Exports January - October 2024 \$363.5 MILLON \$2M | 0.6%