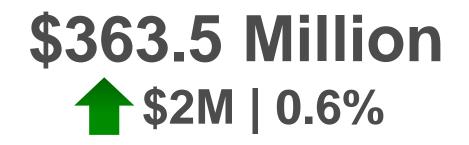

#### **MACHINERY AND TRANSPORT EQUIPMENT** January – October 2024

Total Merchandise Exports January - October 2024 \$363.5 MILLON \$2M | 0.6%