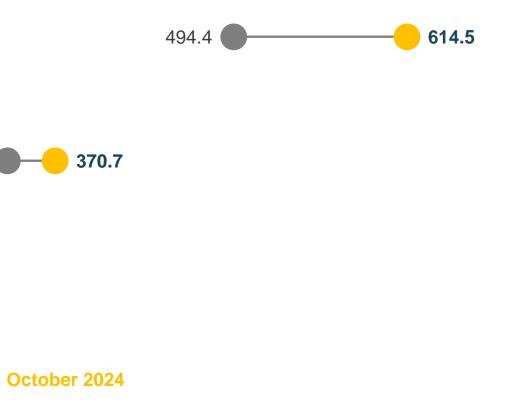

## DOMESTIC EXPORTS TO THE UNITED KINGDOM January – October 2024

# DOMESTIC EXPORTS TO THE UNITED STATES OF AMERICA January – October 2024

## DOMESTIC EXPORTS TO CARICOM January – October 2024

# \$81.1M \$11.6M | 16.7%

MERCHANDISE TRADE January – October 2024

> Total Merchandise Imports January – October 2024

Total Merchandise Exports January - October 2024