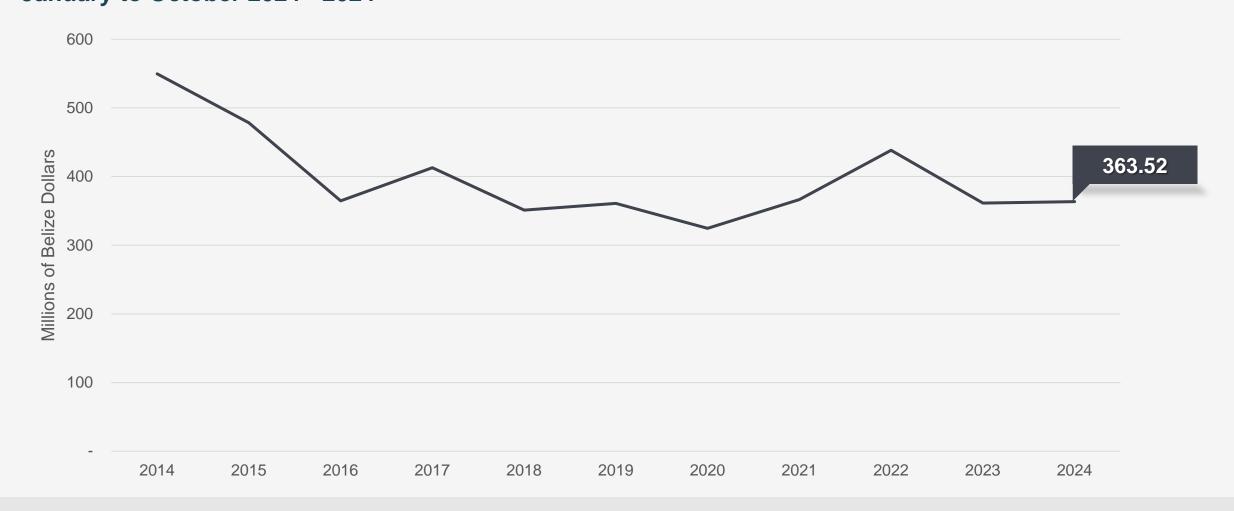

#### **MACHINERY AND TRANSPORT EQUIPMENT** January – October 2024

Total Merchandise Exports January - October 2024 \$363.5 MILLON \$2M | 0.6%

#### **DOMESTIC MERCHANDISE EXPORTS** January to October 2024 - 2024

Source: Statistical Institute of Belize. Merchandise Trade Statistics, 2024.