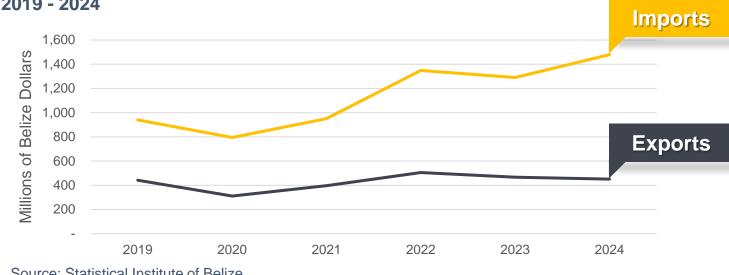

#### **Merchandise trade Balance** 2019 - 2024

| Merchandise Trade Deficit |            |
|---------------------------|------------|
| 2019                      | 2024       |
| -498.25M                  | -1,027.70M |