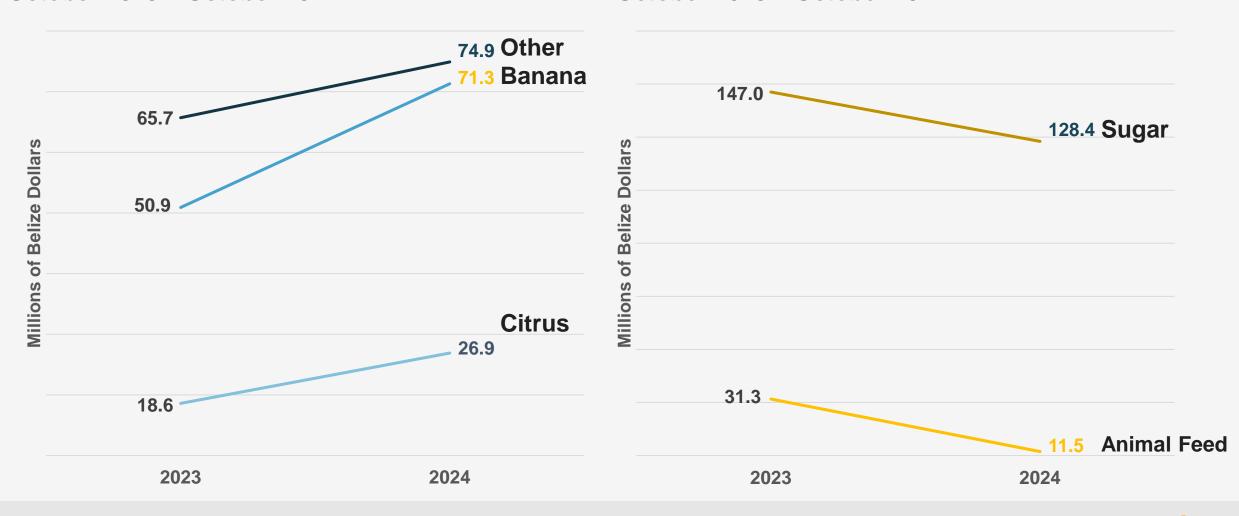

#### **TOP EXPORT INCREASES** October 2023 – October 2024

#### **TOP EXPORT DECREASES** October 2023 – October 2024

Source: Statistical Institute of Belize. Merchandise Trade Statistics, 2024.

9