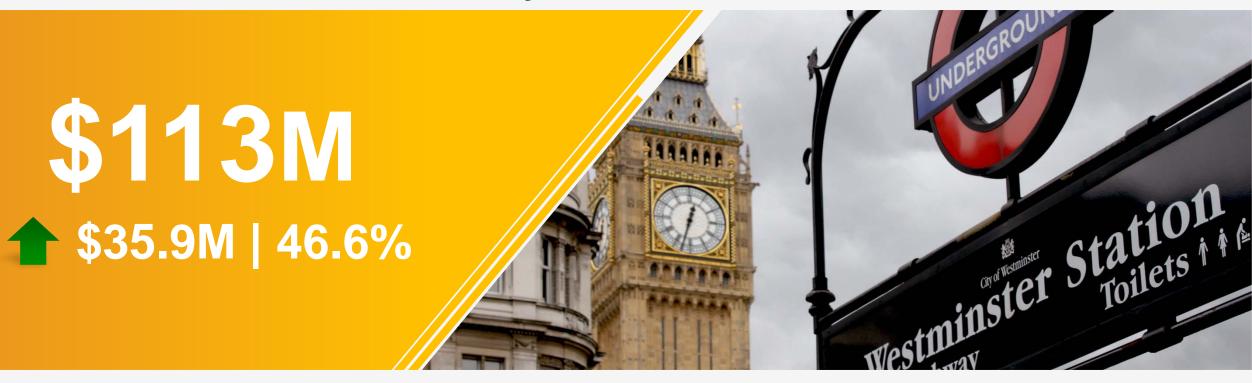

Fuels and Lubricants

Food and Live Animals



Source: Statistical Institute of Belize. Merchandise Trade Statistics, 2024.

#### **#belizestatistics | External Trade Statistics**

#### **MACHINERY AND TRANSPORT EQUIPMENT** January – October 2024



Total Merchandise Exports January - October 2024 \$363.5 MILLON \$2M | 0.6%

#### **#belizestatistics | External Trade Statistics**

#### **DOMESTIC MERCHANDISE EXPORTS** January to October 2024 - 2024



Source: Statistical Institute of Belize. Merchandise Trade Statistics, 2024.

#### **TOP EXPORT INCREASES** October 2023 – October 2024

#### **TOP EXPORT DECREASES** October 2023 – October 2024



Source: Statistical Institute of Belize. Merchandise Trade Statistics, 2024.

9

## DOMESTIC EXPORTS TO THE UNITED KINGDOM January – October 2024



# DOMESTIC EXPORTS TO THE UNITED STATES OF AMERICA January – October 2024

# \$91.2M \$21.6M | 31.1%

11



## DOMESTIC EXPORTS TO CARICOM January – October 2024

# \$81.1M \$11.6M | 16.7%

MERCHANDISE TRADE January – October 2024

> Total Merchandise Imports January – October 2024



Total Merchandise Exports January - October 2024



#### **Merchandise trade Balance** 2019 - 2024



| Merchandise Trade Deficit |            |
|---------------------------|------------|
| 2019                      | 2024       |
| -498.25M                  | -1,027.70M |

Source: Statistical Institute of Belize.

**Total services** 2019 - 2024



| Net Inflows from Services |        |
|---------------------------|--------|
| 2019                      | 2024   |
| 504.4M                    | 903.5M |

14