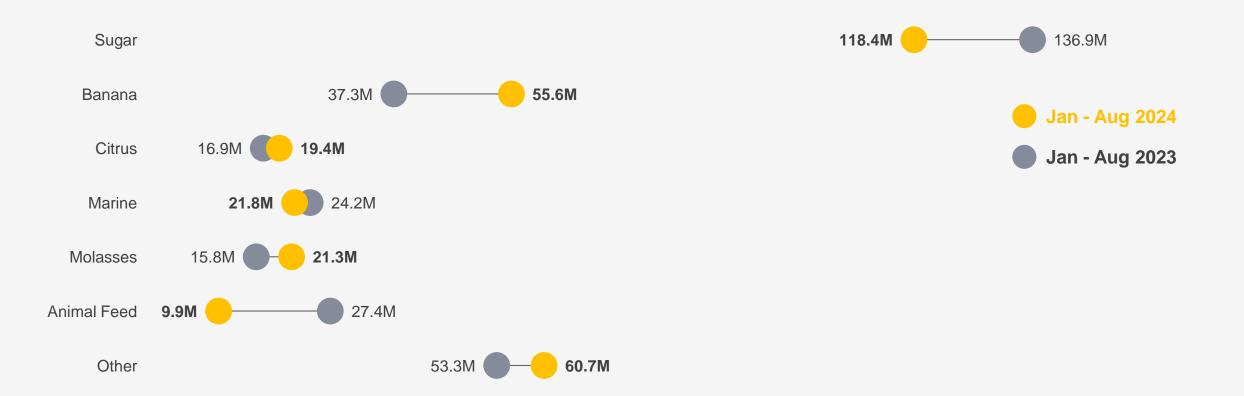

#### **Domestic exports by type** January to August 2023 – January to August 2024

Source: Statistical Institute of Belize. External Trade Statistics, 2024.

7