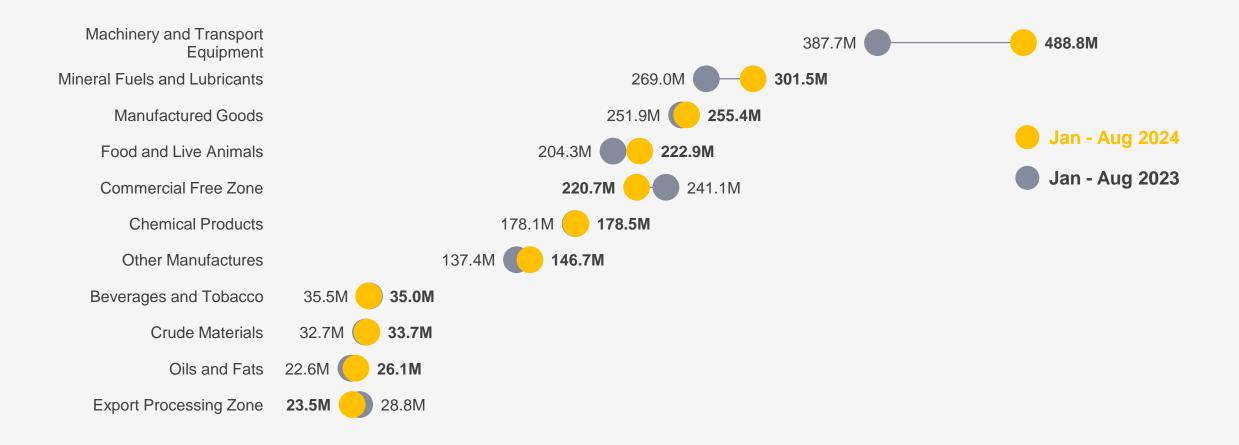

#### Imports by category January to August 2023 – January to August 2024

Source: Statistical Institute of Belize. External Trade Statistics, 2024.

Total Merchandise Exports January - August 2024 \$307.1 MILLION \$4.7M | 1.5%