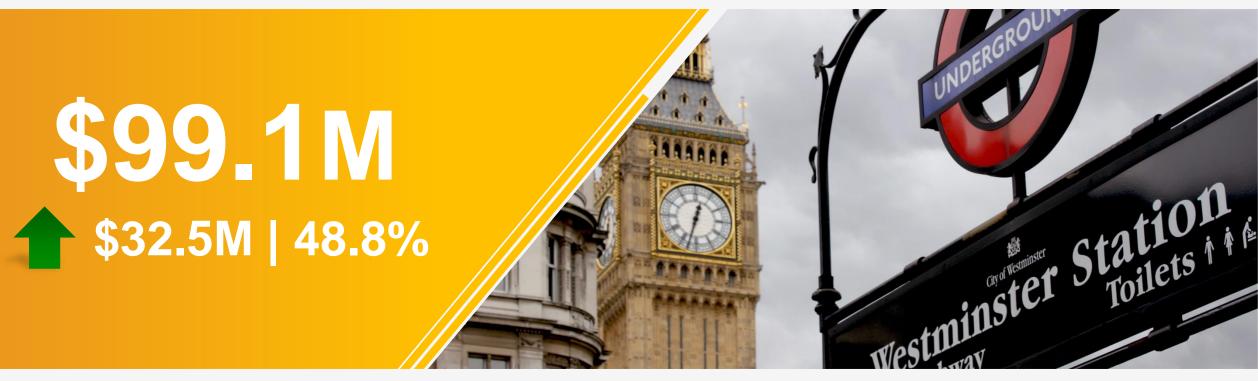

country of destination



Questions and comments

Total Merchandise Imports January - August 2024 \$1.9 BILLON \$144M | 8%

#### **#belizestatistics | External Trade Statistics**

#### Imports by category January to August 2023 – January to August 2024



Source: Statistical Institute of Belize. External Trade Statistics, 2024.

Total Merchandise Exports January - August 2024 \$307.1 MILLION \$4.7M | 1.5%

#### **#belizestatistics | External Trade Statistics**

#### **Domestic exports by type** January to August 2023 – January to August 2024



Source: Statistical Institute of Belize. External Trade Statistics, 2024.



7

# \$39.9M | 55.6%

TRACER DE LA CALLER

## DOMESTIC EXPORTS TO CENTRAL AMERICA January – August 2024



## DOMESTIC EXPORTS TO THE UNITED KINGDOM January – August 2024



# DOMESTIC EXPORTS TO THE UNITED STATES OF AMERICA January – August 2024



Merchandise trade January – August 2024



TOTAL MERCHANDISE IMPORTS January – August 2024 TOTAL MERCHANDISE EXPORTS January - August 2024





#### Follow us on social media



http://www.facebook.com/belizestatistics/ https://www.flickr.com/photos/belizestatistics/ https://www.instagram.com/belizestatistics/ https://www.youtube.com/channel/UCBHNJCdb0DY1GtPHh2KtvYA

Sign up to receive emails of our releases http://www.sib.org.bz/contact-us

For more information, visit our website http://www.sib.org.bz