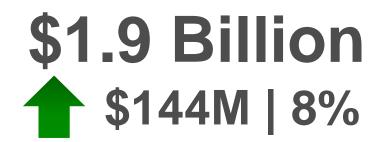

# PRESENTATION OUTLINE

Imports, January to August 2024

Domestic exports, January to August 2024

Domestic exports by country of destination

Questions and comments

Total Merchandise Imports January - August 2024 \$1.9 BILLON \$144M | 8%