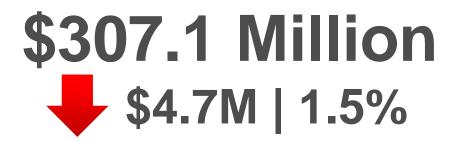

#### Imports by category January to August 2023 – January to August 2024

Source: Statistical Institute of Belize. External Trade Statistics, 2024.

Total Merchandise Exports January - August 2024 \$307.1 MILLION \$4.7M | 1.5%