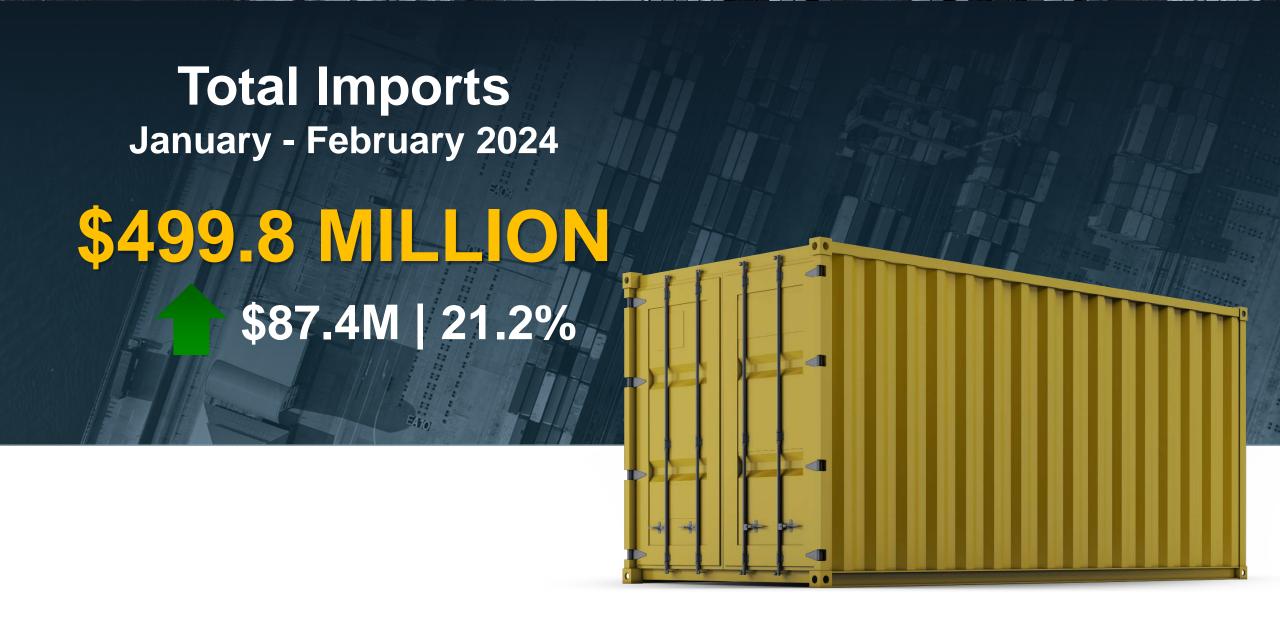

# TOTAL IMPORTS January – February 2024

\$499.8 Million

**\$87.4M | 21.2%** 

TOTAL EXPORTS
January - February 2024

\$37.5 Million \$9.6M | 20.3%