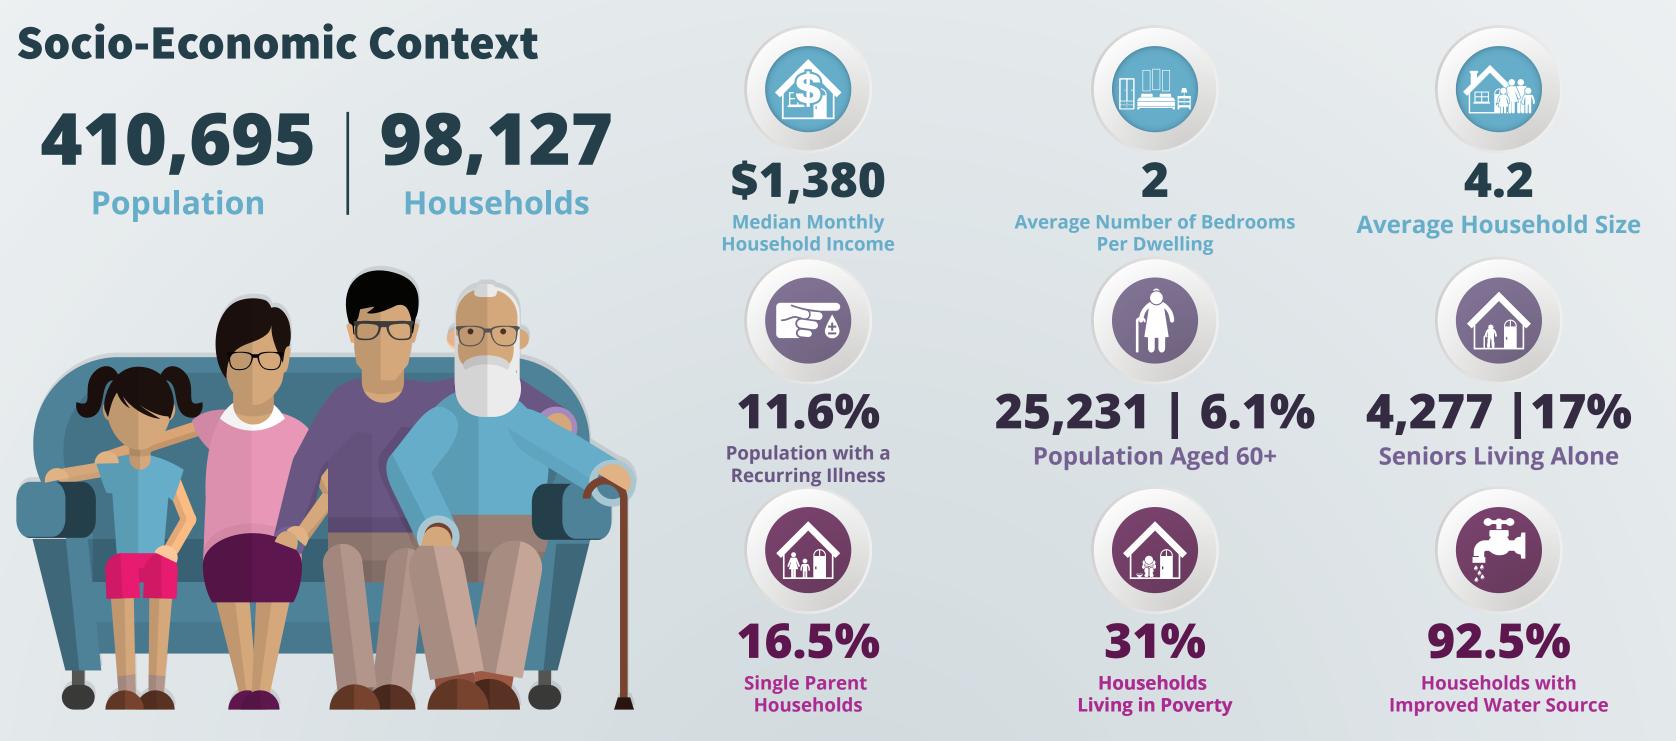

## **CORONAVIRUS (COVID-19)** & THE BELIZEAN CONTEXT

The severity with which COVID-19 affects any country depends on the socio-economic and health conditions of that country. The impact that this pandemic will have on Belize will be determined by all the below factors.

In addition, the risk of domestic violence, food insecurity and poverty also represent serious problems for many Belizeans