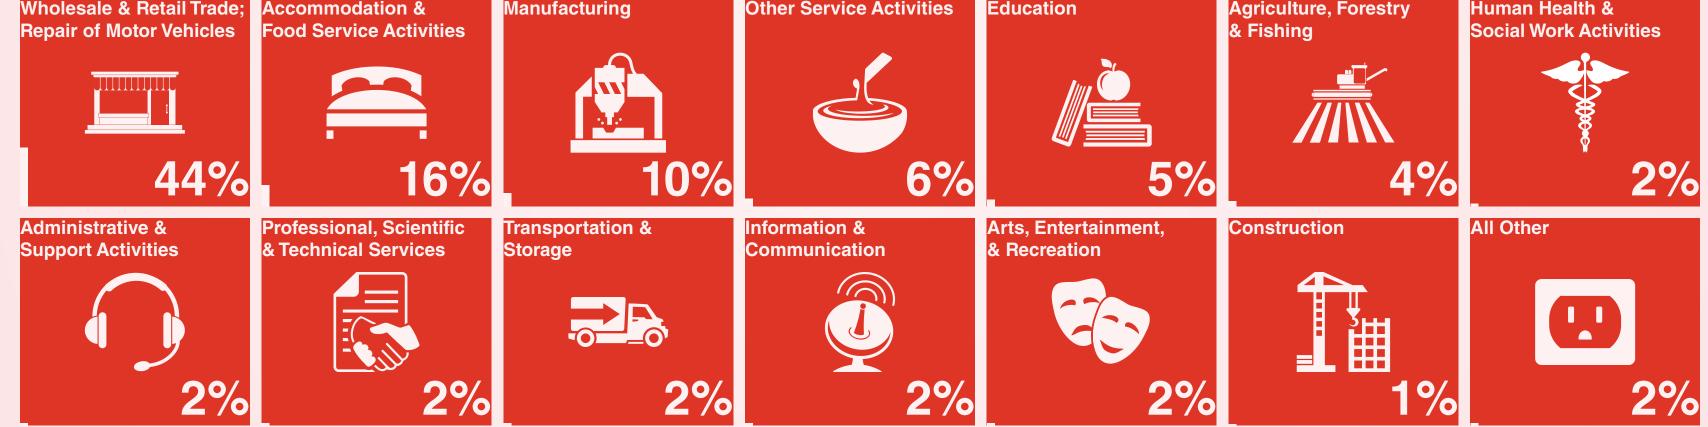

## **DISTRIBUTION OF BUSINESS ESTABLISHMENTS BY INDUSTRY, 2016**

Wholesale & Retail Trade;

Accommodation &

Other Service Activities

Agriculture, Forestry

Learn more about the Business Establishment survey at www.sib.org.bz/other-statistics