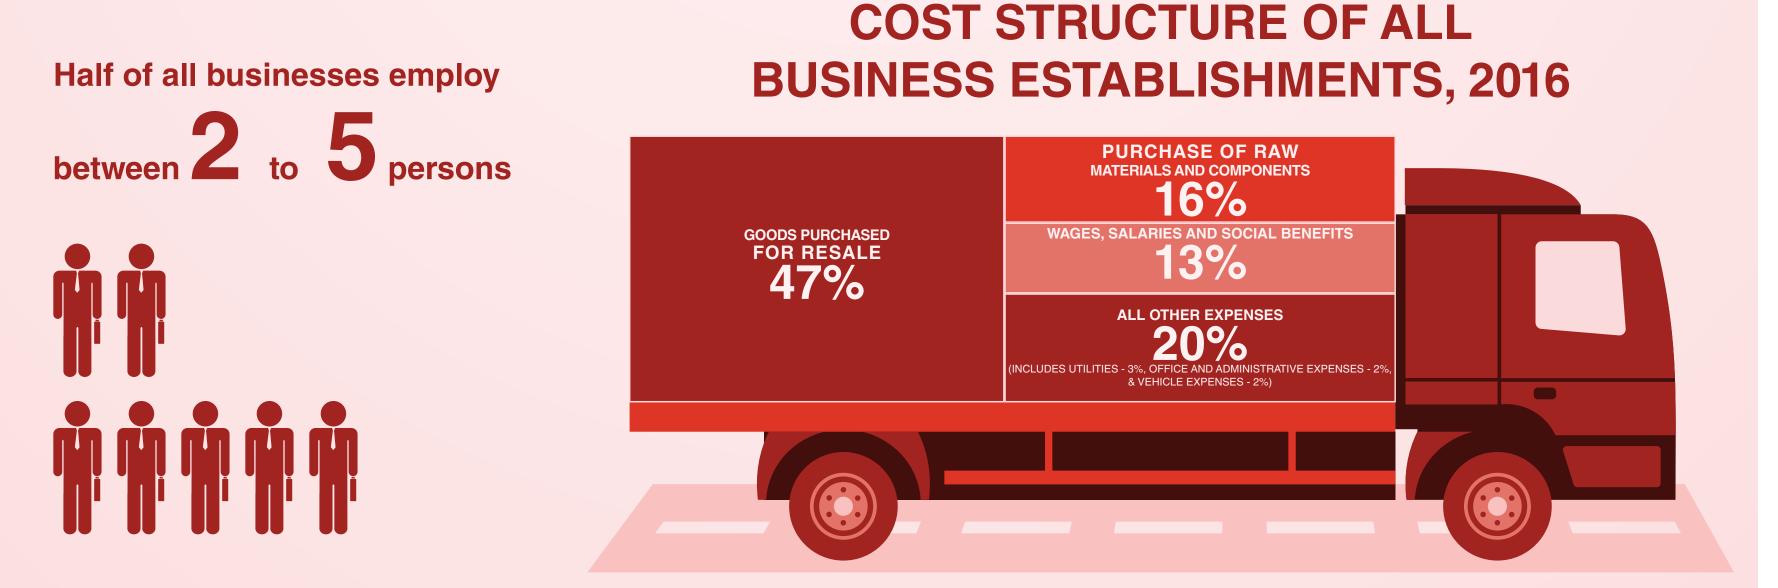

## As of 2016:

7,975 Active Business Establishments

> 77% of businesses are **Sole-Proprietorships**

18% of businesses are **Companies** 

31% of businesses are located in the **Belize District** 