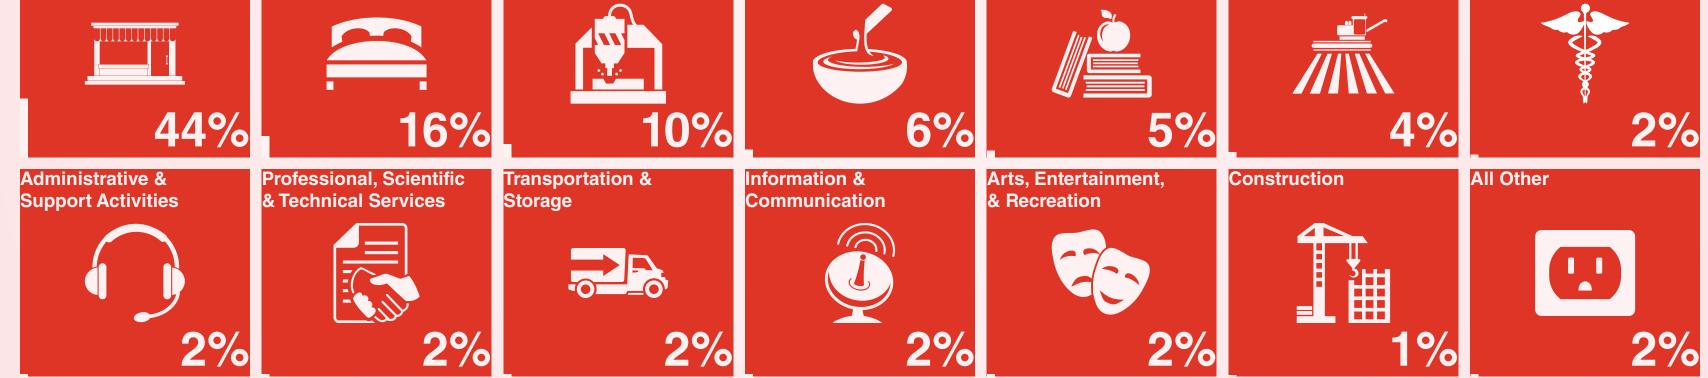

## **DISTRIBUTION OF BUSINESS ESTABLISHMENTS BY INDUSTRY, 2016**

Wholesale & Retail Trade;

Accommodation &

Other Service Activities

Agriculture, Forestry

Learn more about the Business Establishment survey at www.sib.org.bz/other-statistics